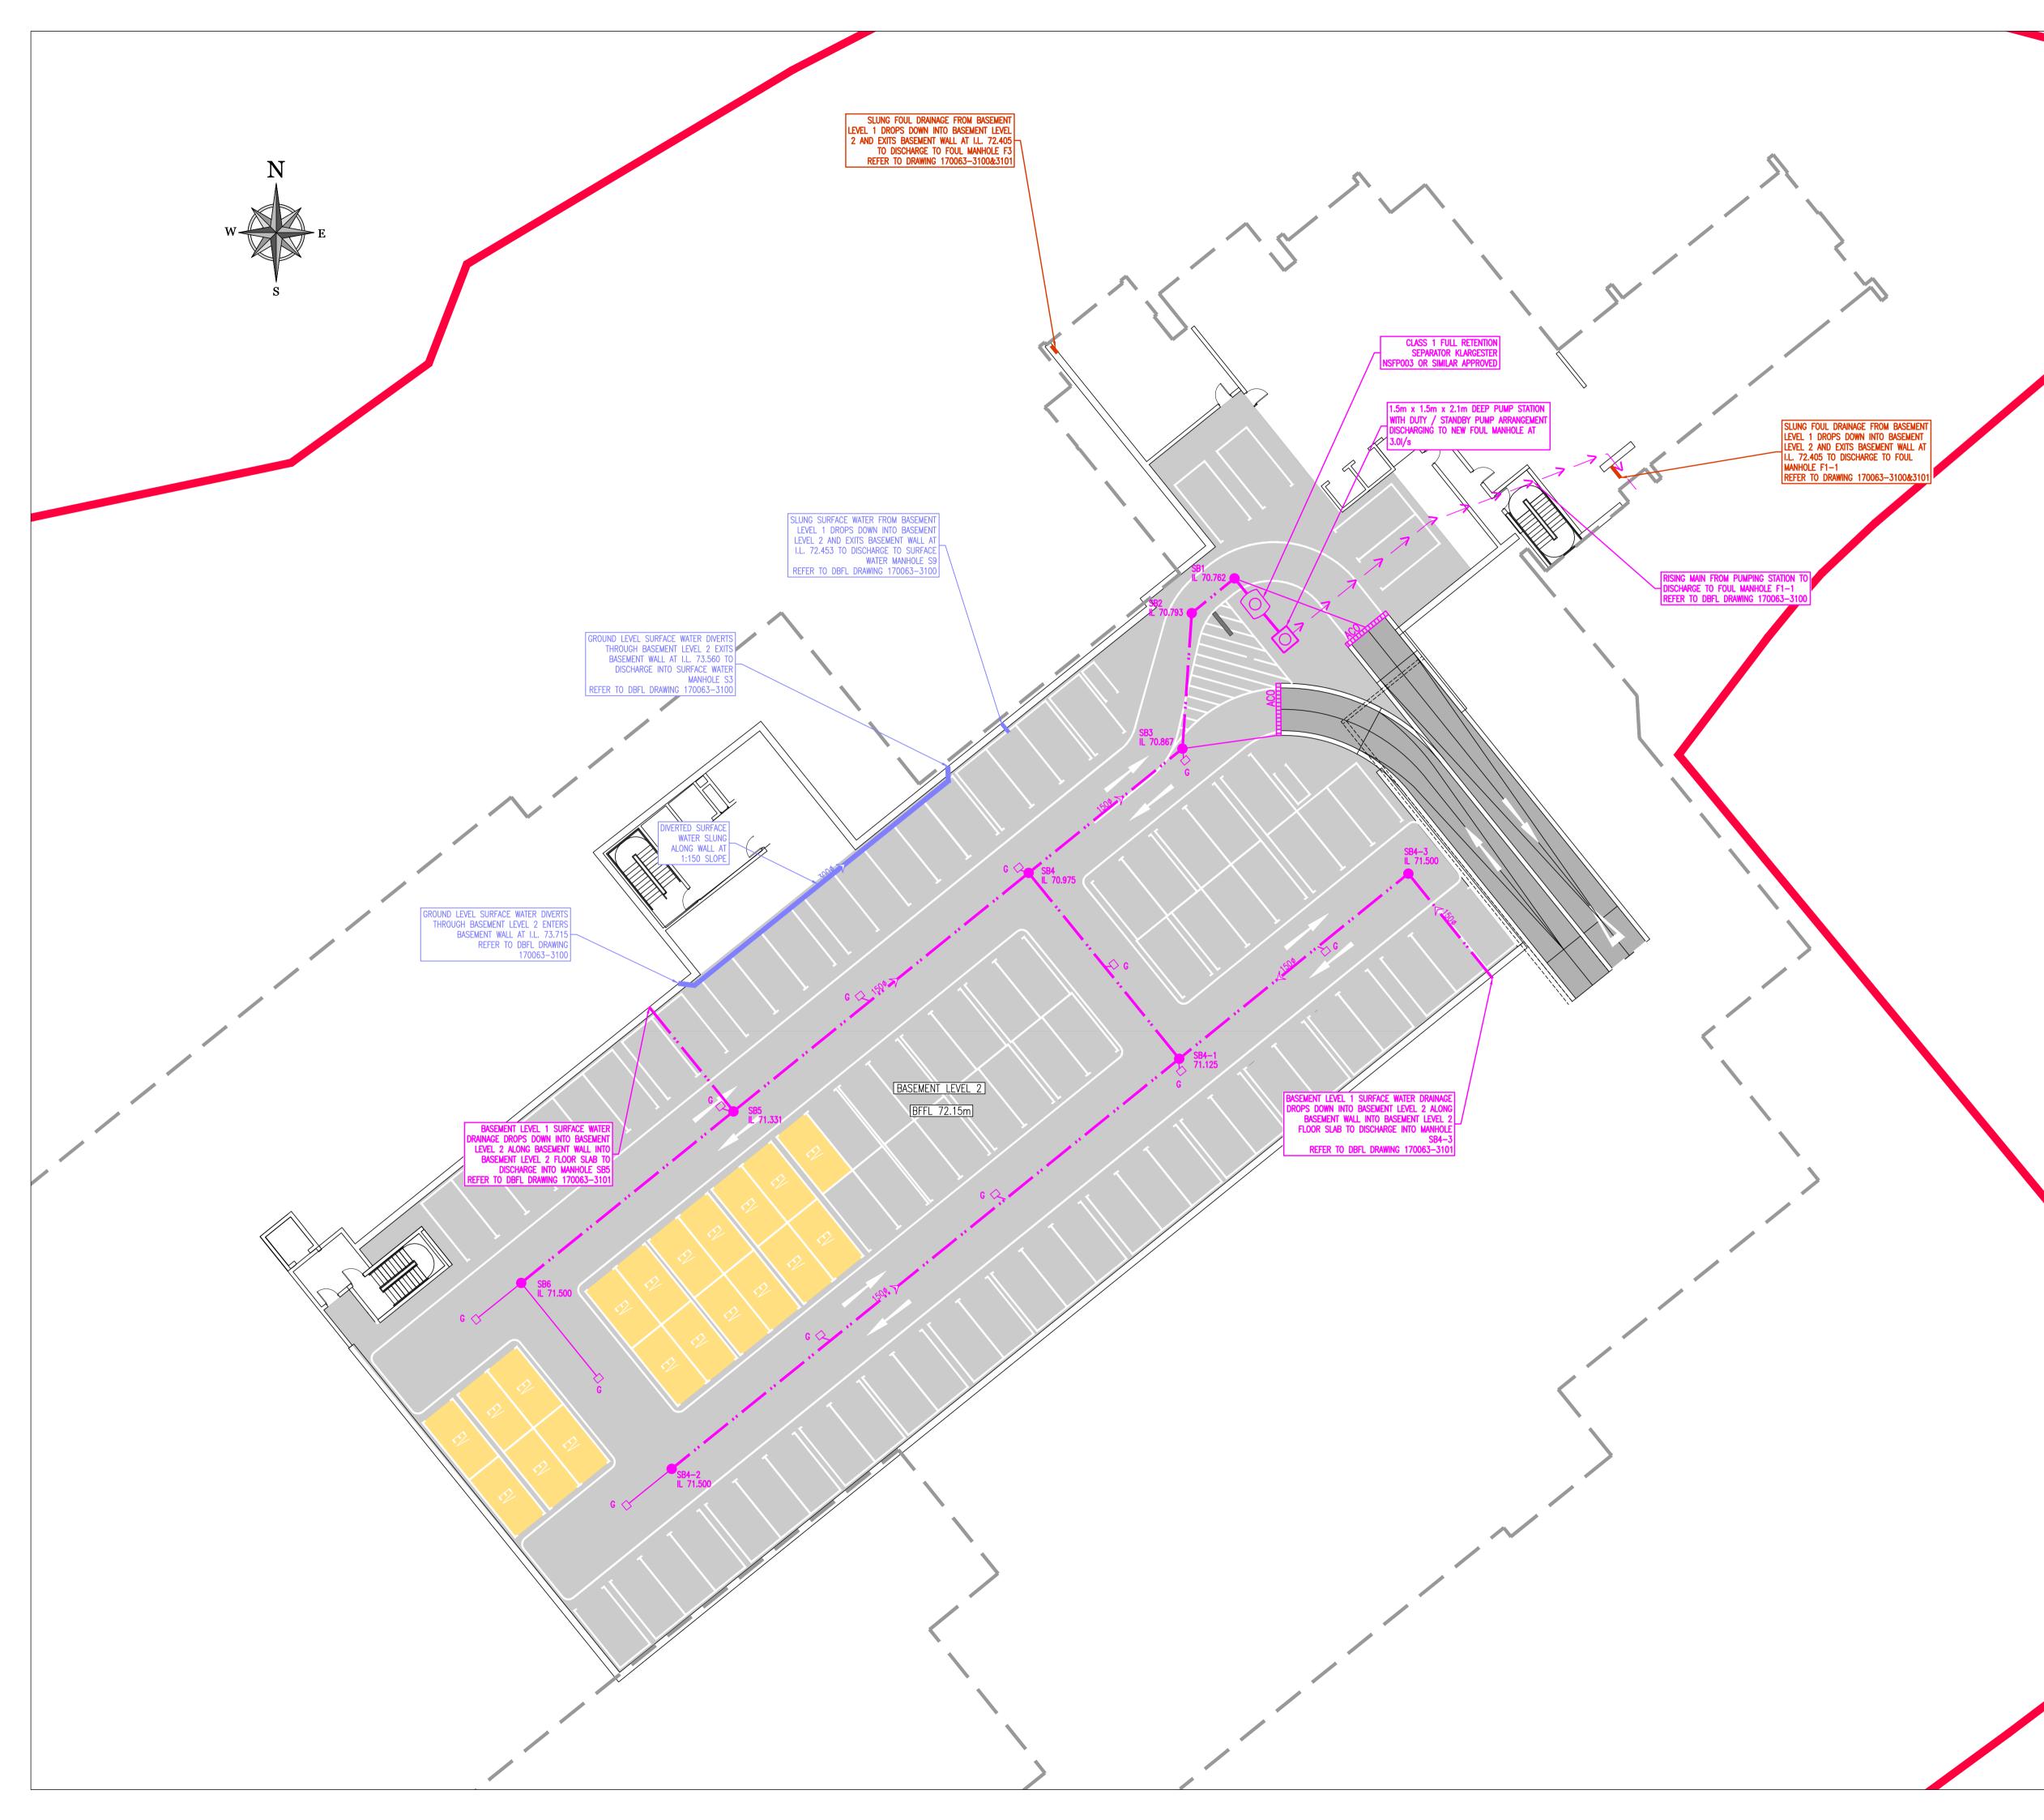

## NOTES:

3.

- ALL DRAWINGS TO BE CHECKED BY CONTRACTOR ON SITE AND ENGINEER INFORMED OF DISCREPANCIES BEFORE WORK COMMENCES.
- ALL LEVELS ARE IN METRES AND ARE RELATED TO ORDNANCE DATUM.
- CONTRACTOR SHALL SATISFY HIMSELF AS TO THE ACCURACY OF PAVEMENT LEVELS ON SITE PRIOR TO COMMENCEMENT OF WORKS ON SITE. 4
- ALL NEW FOUL SEWER INFRASTRUCTURE SHALL BE LAID IN ACCORDANCE WITH IRISH WATER WASTEWATER INFRASTRUCTURE STANDARD DETAILS CONSTRUCTION REQUIREMENTS FOR SELF-LAY DEVELOPMENTS DECEMBER 2017 (REVISION 03) DOCUMENT IW-CDS-5030-01.
- ALL FOUL SEWERS TO BE UPVC TO COMPLY WITH IS EN 1401 2009/2012 UNLESS INDICATED OTHERWISE.
- 6. THIS DRAWING IS FOR PLANNING PURPOSES ONLY.
- MANHOLE COVER LEVELS ARE TO CONFORM WITH FINISHED ROAD AND PATH LEVELS.
- 8. WHERE COVER TO PIPE IS LESS THAN 1200mm (ROAD/PATH/VERGE) OR 900mm (OPEN SPACE) SURROUND PIPE IN MINIMUM 150mm CONCRETE AS STD-WW- 08.
- 9. WHERE INDICATED, ALL DISTANCES FROM DIVERTED SEWER TO ADJACENT STRUCTURES ARE TO CENTRELINE OF NEW SEWER.

10. ALL NEW MANHOLES TO BE TO STD-WW-10 UNO.

## LEGEND

|                 | APPLICATION BOUNDARY                     |
|-----------------|------------------------------------------|
|                 | BASEMENT LEVEL 1 OUTLINE                 |
|                 | PROPOSED FOUL WATER<br>SLUNG DRAIN       |
|                 | PROPOSED SURFACE<br>WATER SLUNG DRAIN    |
|                 | PROPOSED SLUNG WATERMAIN                 |
| ·               | PROPOSED CAR PARK<br>DRAINAGE            |
| ~□ <sub>6</sub> | GULLY                                    |
|                 | ACO DRAIN                                |
| _~~~~~~~~~      | PROPOSED CARPARK DRAINAGE<br>RISING MAIN |

RESIDENTIAL DEVELOPMENT AT GLENAMUCK ROAD

drawing title

project ref.

BASEMENT LEVEL 2 DRAINAGE LAYOUT